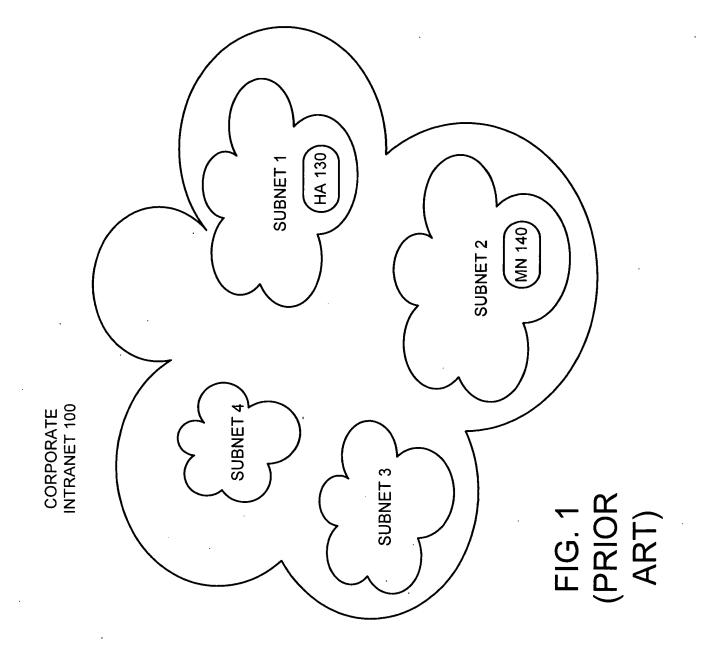

"Method, Apparatus and System for Context-Based Registrations Based on Intelligent Location Detection" by Farid Adrángi et al. Docket #: P17494 Contact: Sharmini N. Green @ (310) 406-2362, Reg. No.: 41,410 Sheet 1 of 5